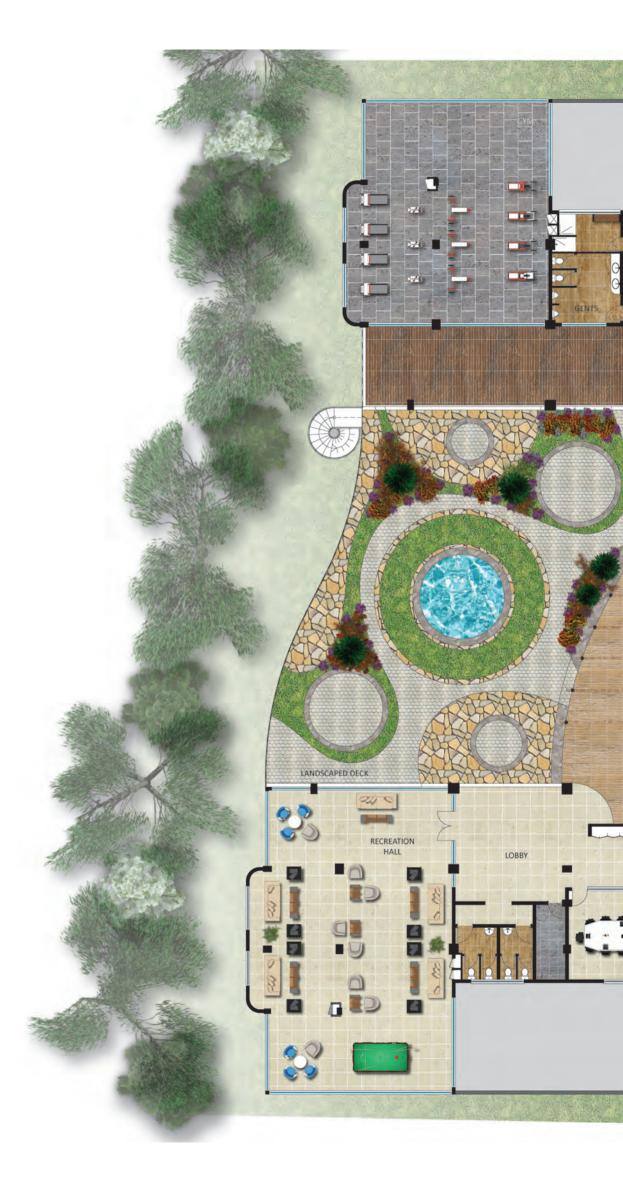

Well manicured lawns with alluring rock gardens; enveloped by a tranquil atmosphere that invigorates your heart and soul. A trendy gym, steam room as well as decked swimming pool ensure you refresh and rejuvenate your body.

#### EXCLUSIVE LEISURE

Ornate decor and prime craftsmanship magnificently enhance the elegant, spacious quarters: an embodiment of style and functionality.

#### EXCEPTIONAL VIEWS

Each of the units have a pristine feel with a glass balcony and stunning views of the Riverside greenary and the Nairobi River.