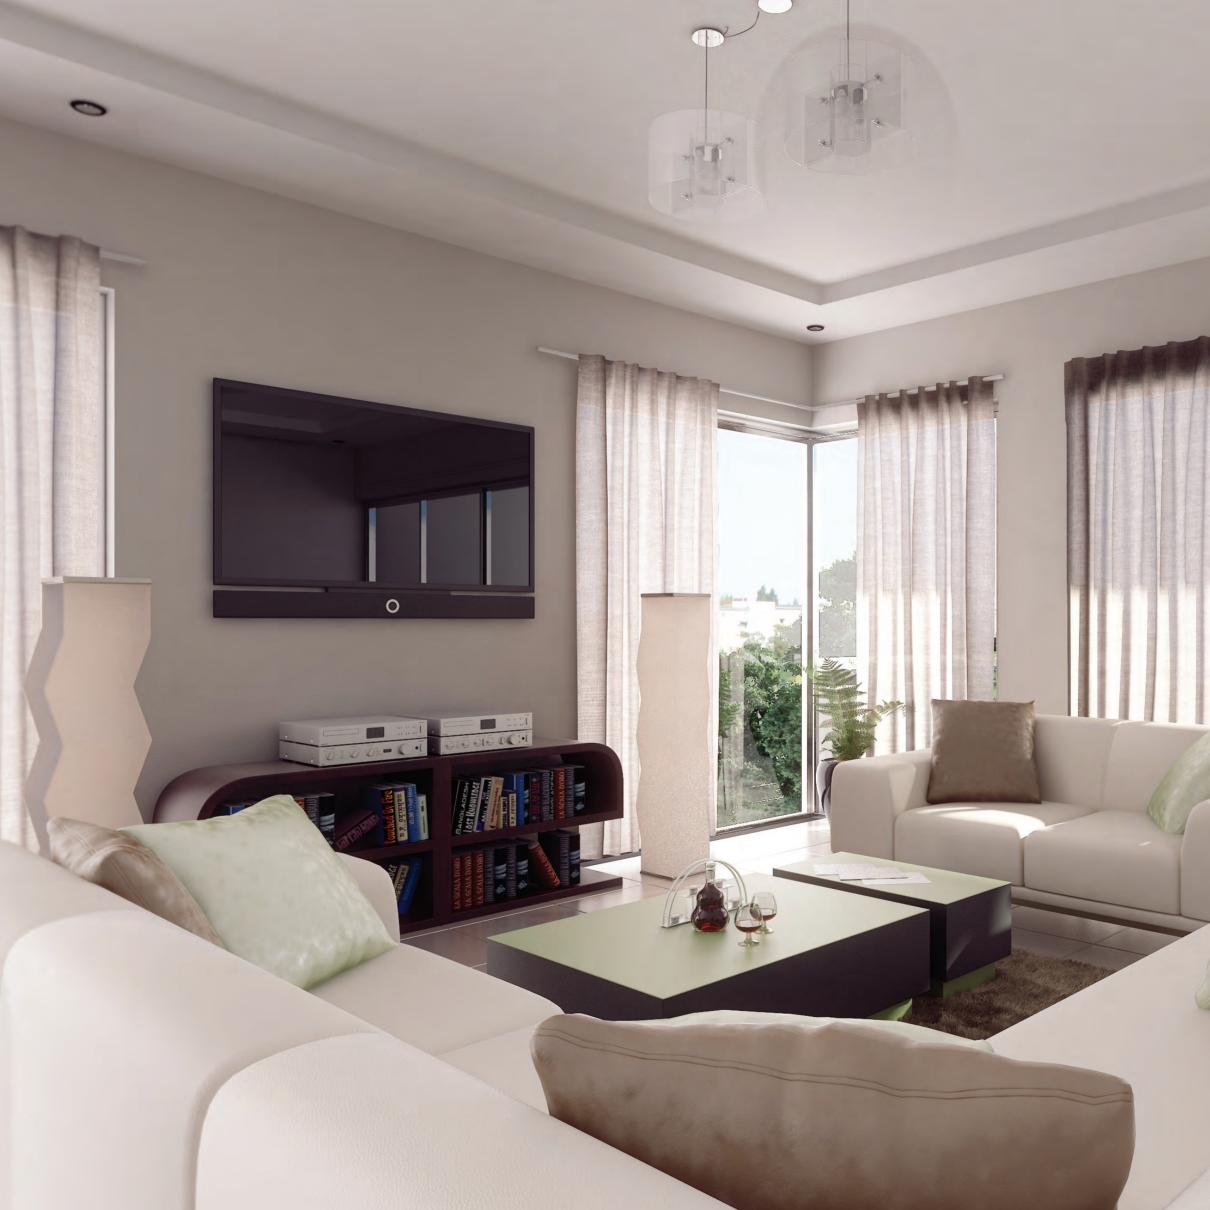

#### COMFORT AND ELEGANCE

Savour the sophistication of the avant-garde open plan kitchen as you appreciate the attention to detail through the spacious lounge; on your way to the glass balcony offering breathtaking scenery.

#### **FEATURES**

- All en-suite 3 and 4 bedroom apartments with domestic servants quarters
- Fitted state-of-the-art open plan kitchens
- Spacious sitting rooms with large windows and glass balconies
- Gypsum ceiling with down lights in the lounge, kitchen and master bedroom
- Ceramic-tiled floors in the lounge and dining area
- Mahogany wood floors in the bedrooms
- 3 levels of secured underground basement parking with 168 bays
- Reception lobby with dedicated porter
- Ready DSTV and internet connections
- Indoor swimming pool
- Gym, steam room, jacuzzi, meeting room and recreational hall area on ground floor
- Private basement storage per apertment
- 24 hr security with CCTV
- Back up generator to power entire building and apartments
- Borehole