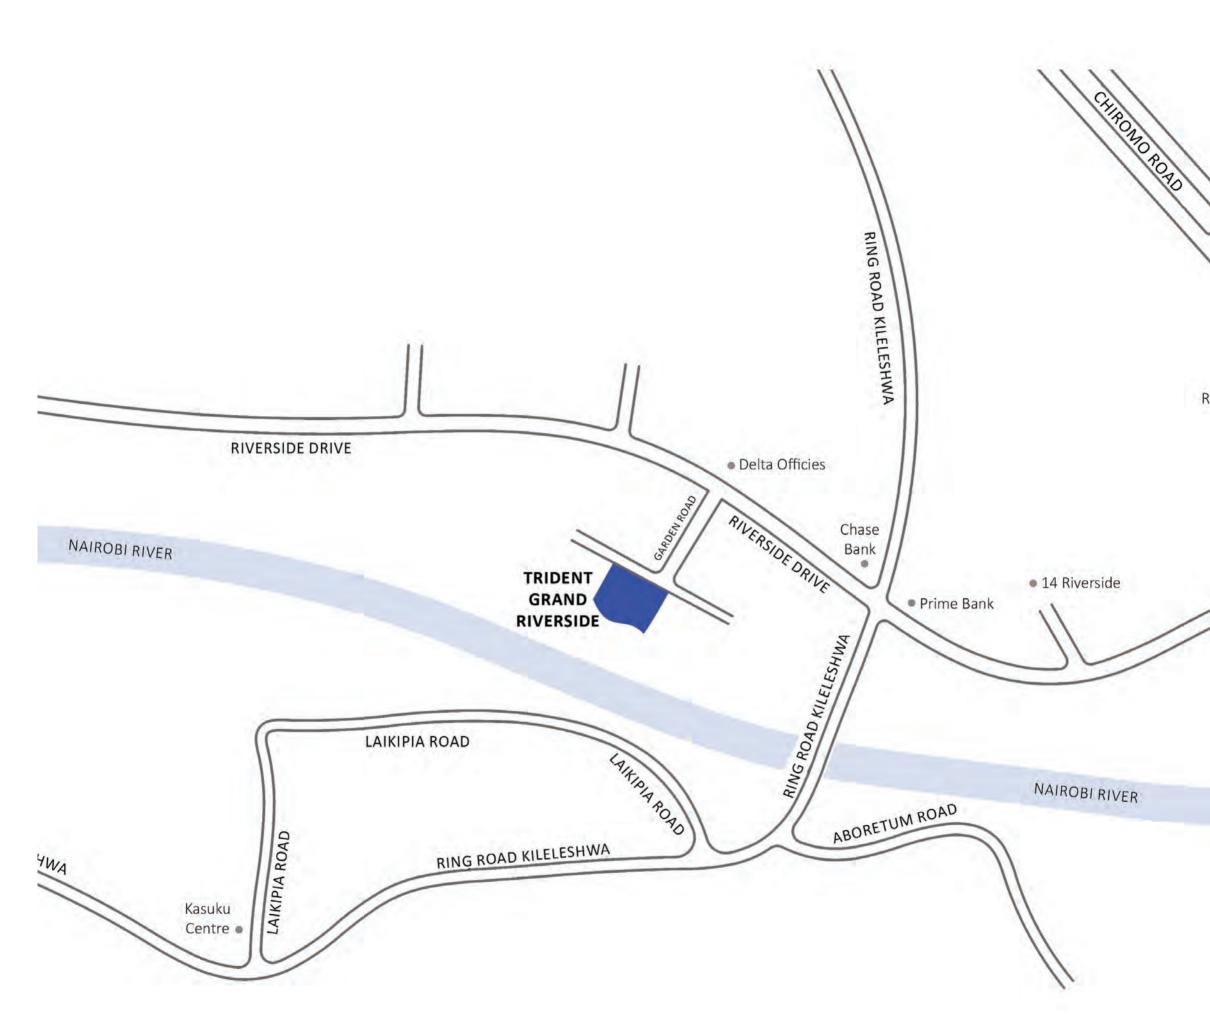

#### PRIVATE LOCALE

Riverside is a small, yet affluent suburb in Nairobi characterised by green lawns and views of the Nairobi River. The area features apartments and housing often cited as "exclusive living" due to the luxurious design and aesthetics of the neighbourhood. Australia, Germany and the Netherlands are just a few of the countries which have chosen Riverside for their Kenyan embassies.

Residents in Riverside, be they in apartments or consulate housing, are mostly diplomats, expatriate investors and local business owners. Riverside's location enables pleasant commutes as you have easy access to main roads.