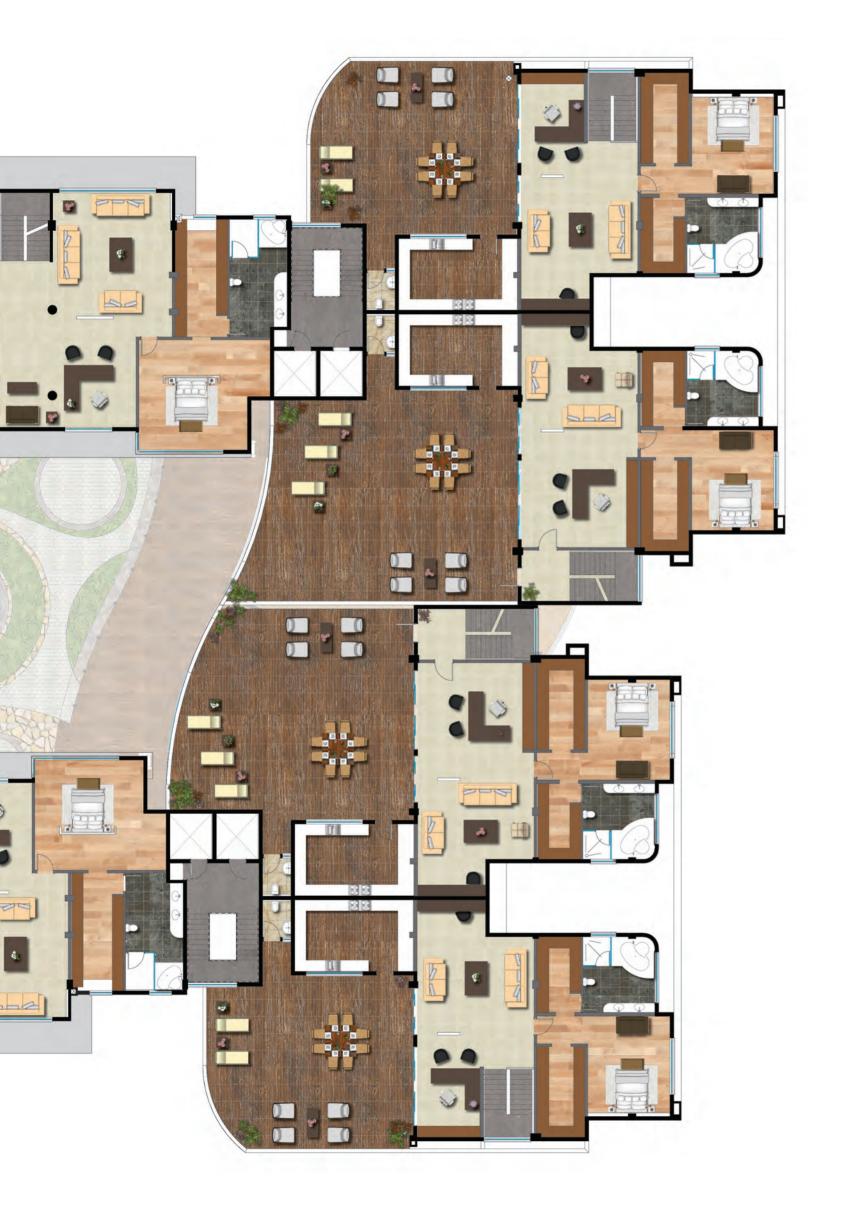

#### PENTHOUSE LOWER LEVEL

4 Bed Lower Penthouse
(Tower 2)
2,680 ft²

3 Bed Lower Penthouse (Tower 1) 2,450 ft<sup>2</sup>

3 Bed Lower Penthouse (Tower 1) 3,003 ft<sup>2</sup>

3 Bed Lower Penthouse (Tower 2) 3,003 ft<sup>2</sup>

#### PENTHOUSE UPPER LEVEL

4 Bed Upper Penthouse (Tower 2) 2,981 ft<sup>2</sup>

3 Bed Upper Penthouse (Tower 1) 2,680 ft<sup>2</sup>

3 Bed Upper Penthouse (Tower 1) 3,476 ft<sup>2</sup>

3 Bed Upper Penthouse (Tower 2) 3,476 ft<sup>2</sup>