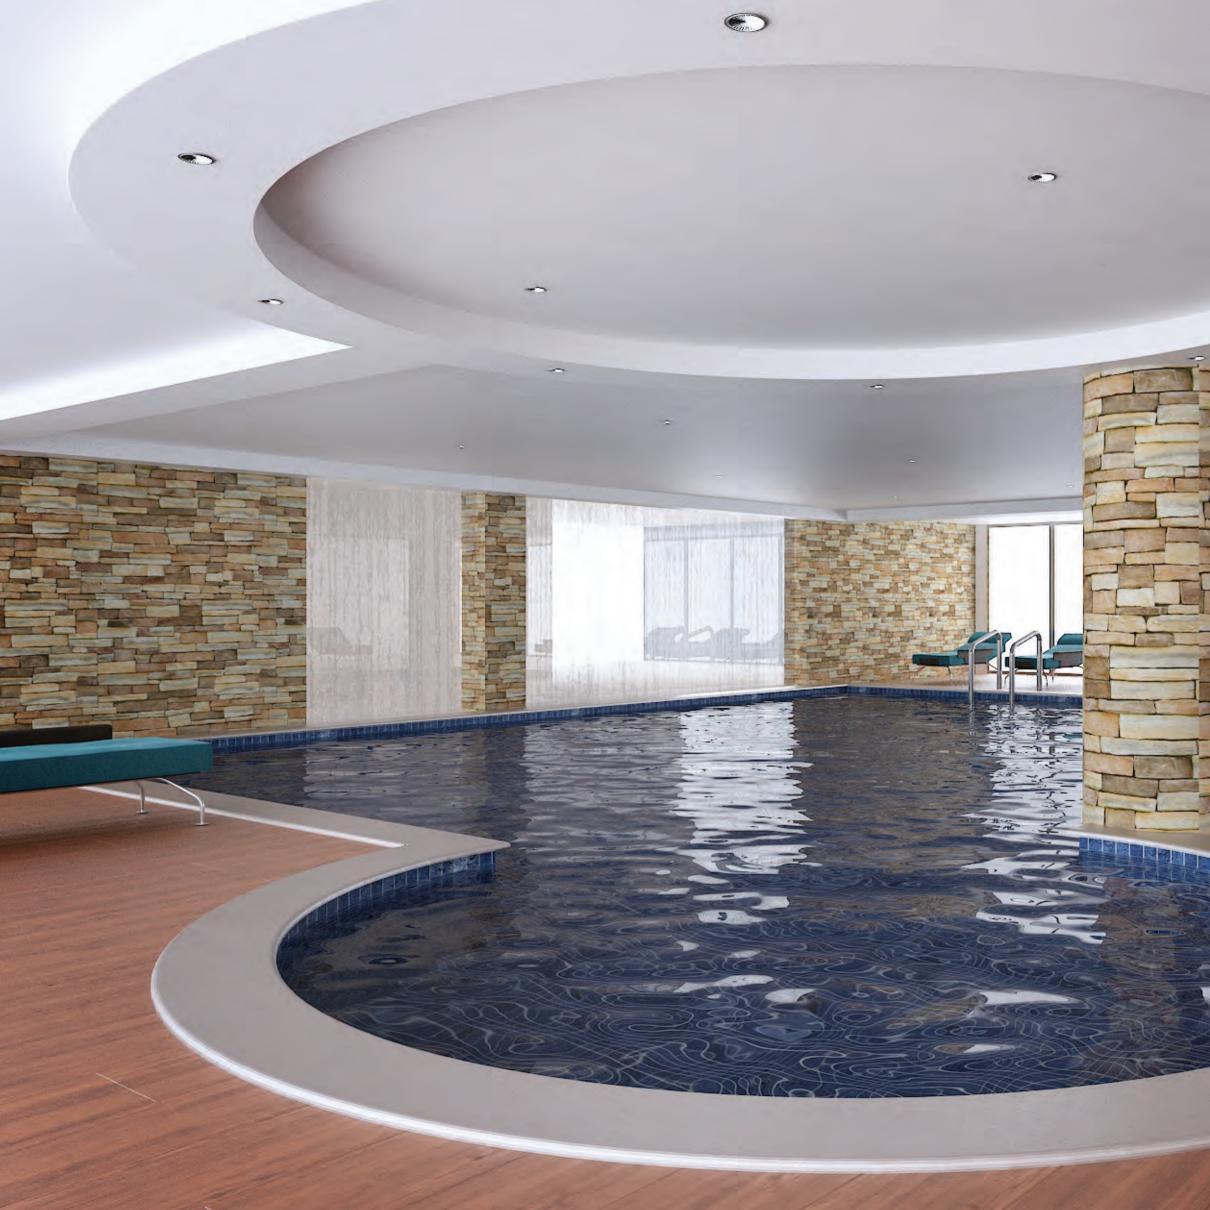

Well manicured lawns with alluring rock gardens; enveloped by a tranquil atmosphere that invigorates your heart and soul. A trendy gym, steam room as well as decked swimming pool ensure you refresh and rejuvenate your body.

#### **FEATURES**

- All en-suite 3 and 4 bedroom apartments with domestic servants quarters
- Fitted state-of-the-art open plan kitchens
- Spacious sitting rooms with large windows and glass balconies
- Gypsum ceiling with down lights in the lounge, kitchen and master bedroom
- Ceramic-tiled floors in the lounge and dining area
- Mahogany wood floors in the bedrooms
- 3 levels of secured underground basement parking with 168 bays
- Reception lobby with dedicated porter
- Ready DSTV and internet connections
- Indoor swimming pool
- Gym, steam room, jacuzzi, meeting room and recreational hall area on ground floor
- Private basement storage per apertment
- 24 hr security with CCTV
- Back up generator to power entire building and apartments
- Borehole