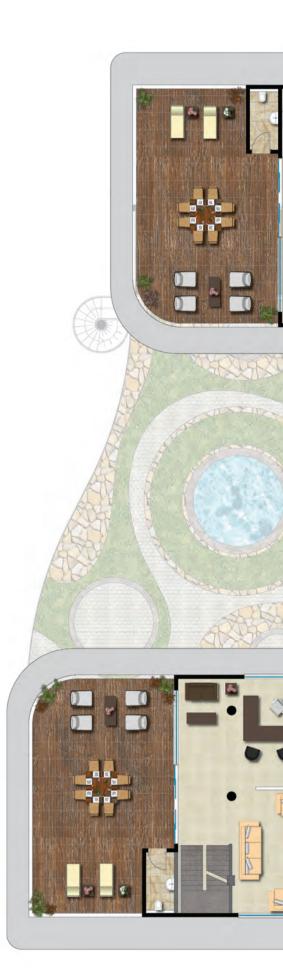

#### PENTHOUSE LOWER LEVEL

4 Bed Lower Penthouse
(Tower 2)
2,680 ft²

3 Bed Lower Penthouse (Tower 1) 2,450 ft<sup>2</sup>

3 Bed Lower Penthouse (Tower 1) 3,003 ft<sup>2</sup>

3 Bed Lower Penthouse (Tower 2) 3,003 ft<sup>2</sup>

#### PENTHOUSE UPPER LEVEL

4 Bed Upper Penthouse (Tower 2) 2,981 ft<sup>2</sup>

3 Bed Upper Penthouse (Tower 1) 2,680 ft<sup>2</sup>

3 Bed Upper Penthouse (Tower 1) 3,476 ft<sup>2</sup>

3 Bed Upper Penthouse (Tower 2) 3,476 ft<sup>2</sup>