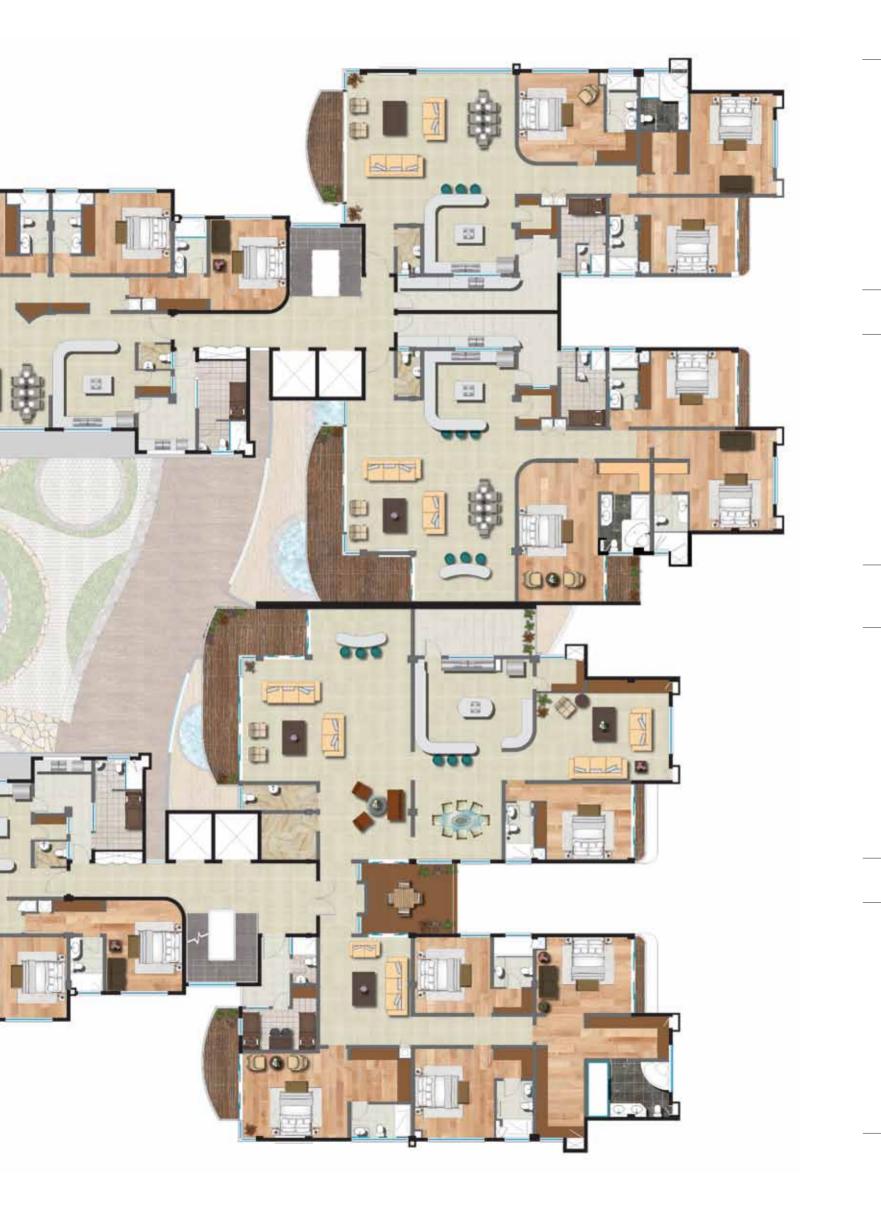

# TYPICAL FLOORS 2, 4, 6, & 8

4 Bed (Tower 2) 2,938 ft<sup>2</sup>

3 Bed (Tower 1) 2,594 ft<sup>2</sup>

3 Bed (Tower 1) 3,078 ft<sup>2</sup>

3 Bed (Tower 2) 3,078 ft<sup>2</sup>

3 Bed (Tower 2) 2,594 ft<sup>2</sup> 4 Bed Lower Penthouse (Tower 1) 2,680 ft<sup>2</sup>

#### PENTHOUSE LOWER LEVEL

4 Bed Lower Penthouse
(Tower 2)
2,680 ft²

3 Bed Lower Penthouse (Tower 1) 2,450 ft<sup>2</sup>

3 Bed Lower Penthouse (Tower 1) 3,003 ft<sup>2</sup>

3 Bed Lower Penthouse (Tower 2) 3,003 ft<sup>2</sup>

3 Bed Lower Penthouse (Tower 2) 2,450 ft<sup>2</sup> 4 Bed Upper Penthouse (Tower 1) 2,981 ft<sup>2</sup>