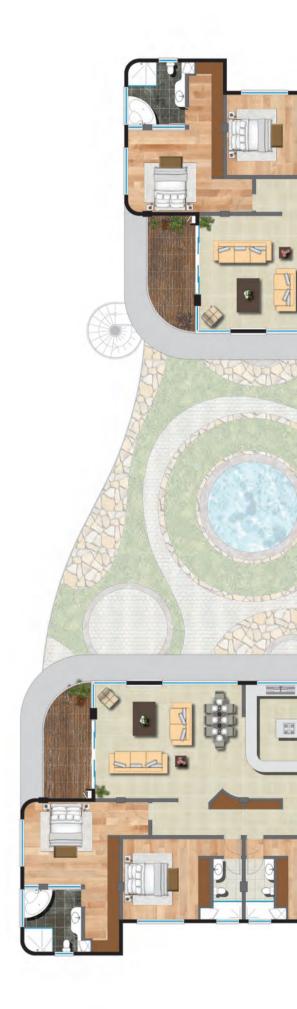

### TYPICAL GROUND FLOOR

Tower 1

Tower 2

4 Bed (Tower 1) 2,938 ft<sup>2</sup>

# TYPICAL FLOORS 1, 3, 5, 7 & 9

4 Bed (Tower 2) 2,938 ft<sup>2</sup>

3 Bed (Tower 1) 2,594 ft<sup>2</sup>

3 Bed (Tower 1) 3,078 ft<sup>2</sup>

3 Bed (Tower 2) 2,594 ft<sup>2</sup>

3 Bed (Tower 2) 3,078 ft<sup>2</sup>