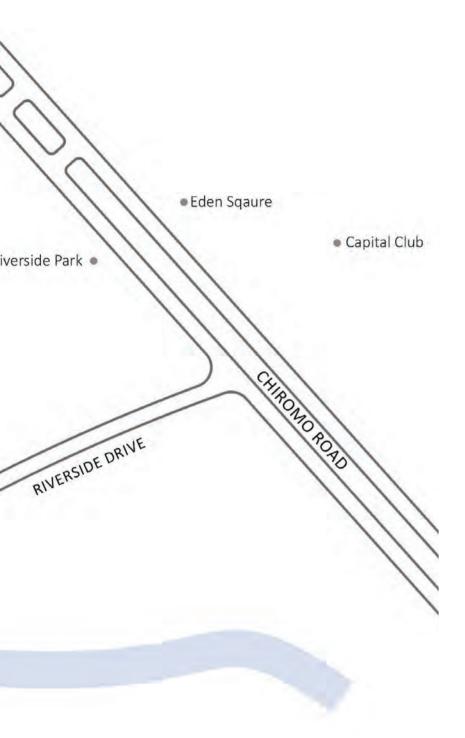

#### PRIVATE LOCALE

Riverside is a small, yet affluent suburb in Nairobi characterised by green lawns and views of the Nairobi River. The area features apartments and housing often cited as "exclusive living" due to the luxurious design and aesthetics of the neighbourhood. Australia, Germany and the Netherlands are just a few of the countries which have chosen Riverside for their Kenyan embassies.

Residents in Riverside, be they in apartments or consulate housing, are mostly diplomats, expatriate investors and local business owners. Riverside's location enables pleasant commutes as you have easy access to main roads.