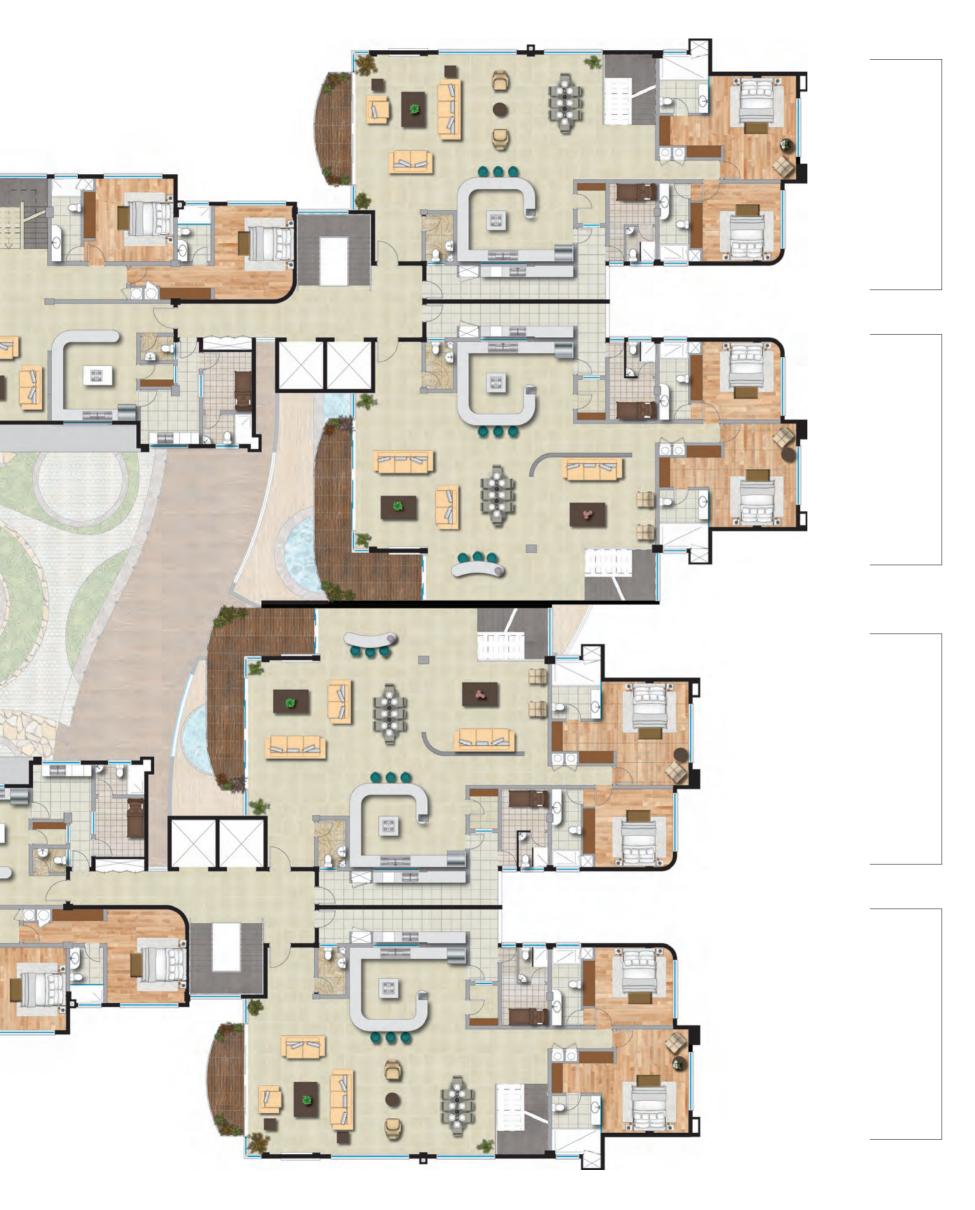

# TYPICAL FLOORS 1, 3, 5, 7 & 9

4 Bed (Tower 2) 2,938 ft<sup>2</sup>

3 Bed (Tower 1) 2,594 ft<sup>2</sup>

3 Bed (Tower 1) 3,078 ft<sup>2</sup>

3 Bed (Tower 2) 2,594 ft<sup>2</sup>

3 Bed (Tower 2) 3,078 ft<sup>2</sup>

# TYPICAL FLOORS 2, 4, 6, & 8

4 Bed (Tower 2) 2,938 ft<sup>2</sup>

3 Bed (Tower 1) 2,594 ft<sup>2</sup>

3 Bed (Tower 1) 3,078 ft<sup>2</sup>

3 Bed (Tower 2) 3,078 ft<sup>2</sup>

3 Bed (Tower 2) 2,594 ft<sup>2</sup> 4 Bed Lower Penthouse (Tower 1) 2,680 ft<sup>2</sup>