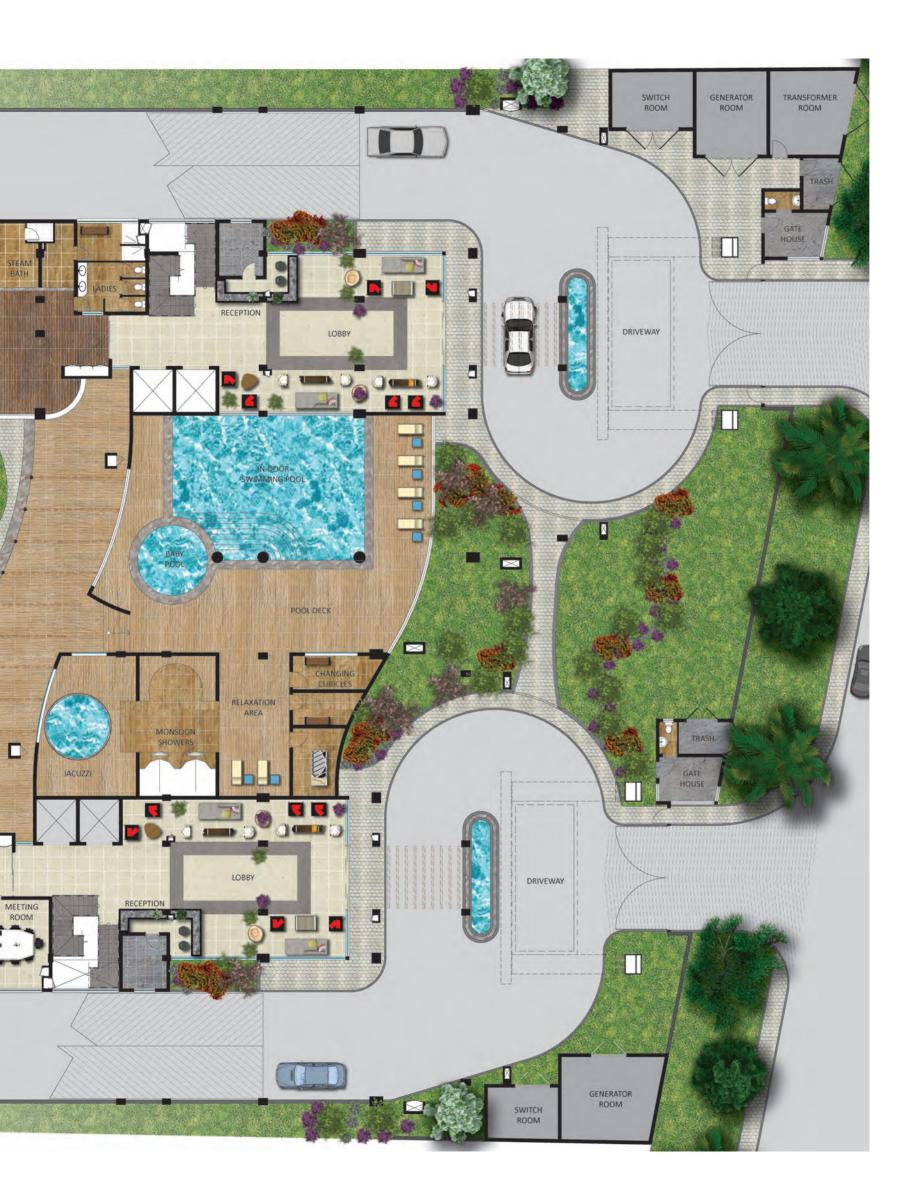

Well manicured lawns with alluring rock gardens; enveloped by a tranquil atmosphere that invigorates your heart and soul. A trendy gym, steam room as well as decked swimming pool ensure you refresh and rejuvenate your body.

#### **FEATURES**

- All en-suite 3 and 4 bedroom apartments with domestic servants quarters
- Fitted state-of-the-art open plan kitchens
- Spacious sitting rooms with large windows and glass balconies
- Gypsum ceiling with down lights in the lounge, kitchen and master bedroom
- Ceramic-tiled floors in the lounge and dining area
- Mahogany wood floors in the bedrooms
- 3 levels of secured underground basement parking with 168 bays
- Reception lobby with dedicated porter
- Ready DSTV and internet connections
- Indoor swimming pool
- Gym, steam room, jacuzzi, meeting room and recreational hall area on ground floor
- Private basement storage per apertment
- 24 hr security with CCTV
- Back up generator to power entire building and apartments
- Borehole