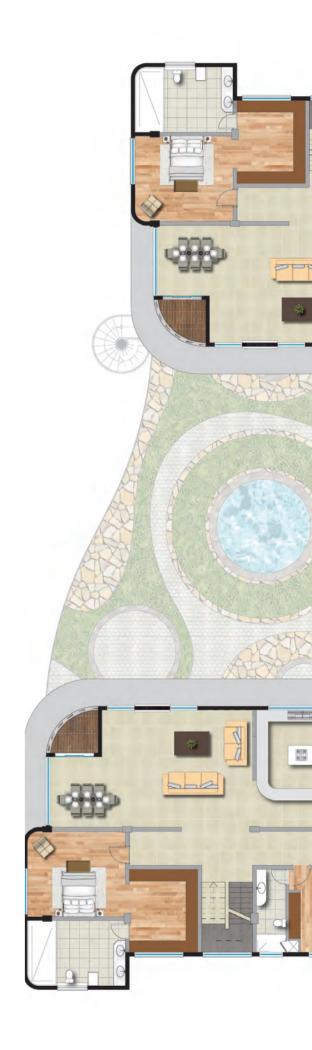

# TYPICAL FLOORS 2, 4, 6, & 8

4 Bed (Tower 2) 2,938 ft<sup>2</sup>

3 Bed (Tower 1) 2,594 ft<sup>2</sup>

3 Bed (Tower 1) 3,078 ft<sup>2</sup>

3 Bed (Tower 2) 3,078 ft<sup>2</sup>

3 Bed (Tower 2) 2,594 ft<sup>2</sup> 4 Bed Lower Penthouse (Tower 1) 2,680 ft<sup>2</sup>

#### PENTHOUSE LOWER LEVEL

4 Bed Lower Penthouse
(Tower 2)
2,680 ft²

3 Bed Lower Penthouse (Tower 1) 2,450 ft<sup>2</sup>

3 Bed Lower Penthouse (Tower 1) 3,003 ft<sup>2</sup>

3 Bed Lower Penthouse (Tower 2) 3,003 ft<sup>2</sup>