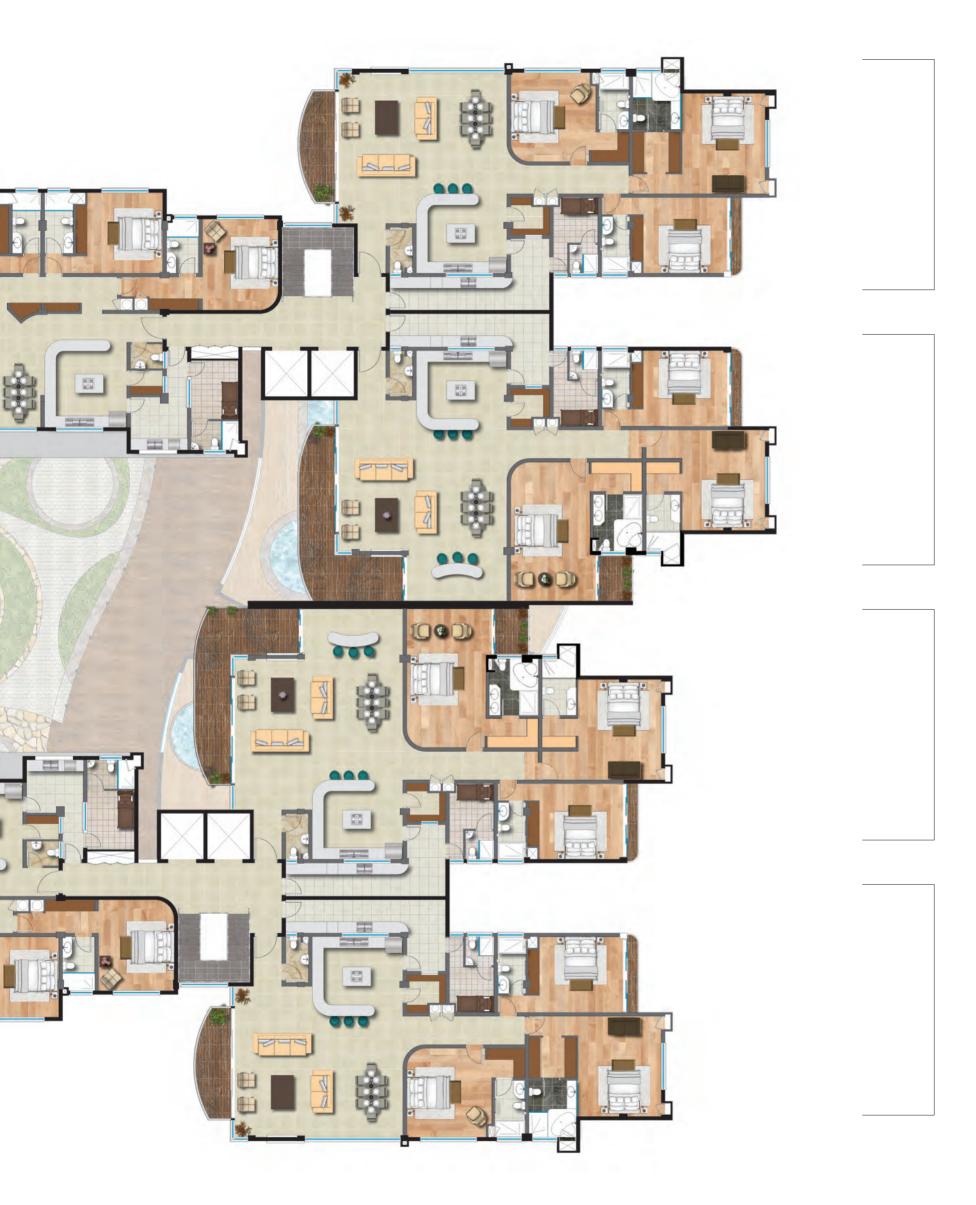

### TYPICAL GROUND FLOOR

Tower 1

Tower 2

4 Bed (Tower 1) 2,938 ft<sup>2</sup>

# TYPICAL FLOORS 1, 3, 5, 7 & 9

4 Bed (Tower 2) 2,938 ft<sup>2</sup>

3 Bed (Tower 1) 2,594 ft<sup>2</sup>

3 Bed (Tower 1) 3,078 ft<sup>2</sup>

3 Bed (Tower 2) 2,594 ft<sup>2</sup>

3 Bed (Tower 2) 3,078 ft<sup>2</sup>

4 Bed (Tower 1) 2,938 ft<sup>2</sup>