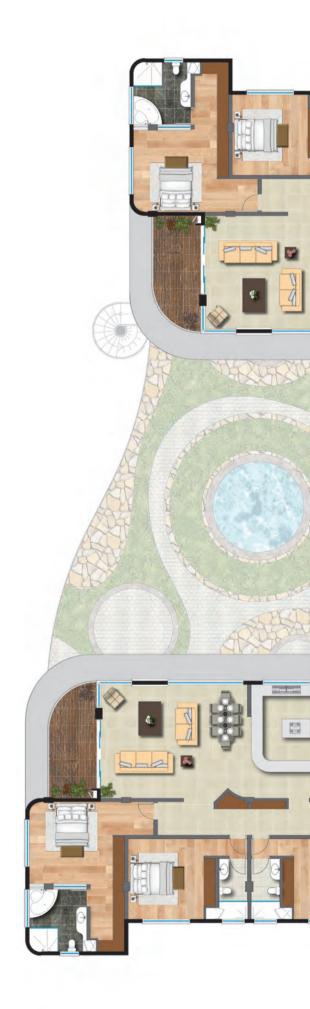

### TYPICAL GROUND FLOOR

Tower 1

Tower 2

4 Bed (Tower 1) 2,938 ft<sup>2</sup>

# TYPICAL FLOORS 1, 3, 5, 7 & 9

4 Bed (Tower 2) 2,938 ft<sup>2</sup>

3 Bed (Tower 1) 2,594 ft<sup>2</sup>

3 Bed (Tower 1) 3,078 ft<sup>2</sup>

3 Bed (Tower 2) 2,594 ft<sup>2</sup>

3 Bed (Tower 2) 3,078 ft<sup>2</sup>