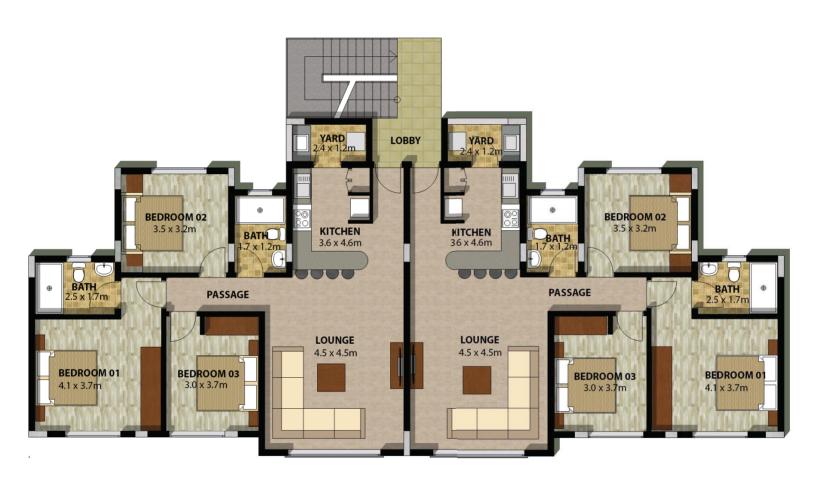

Nairobi Central Business District 20 KM

TYPICAL UNIT PLAN = 1060.78FT<sup>2</sup>