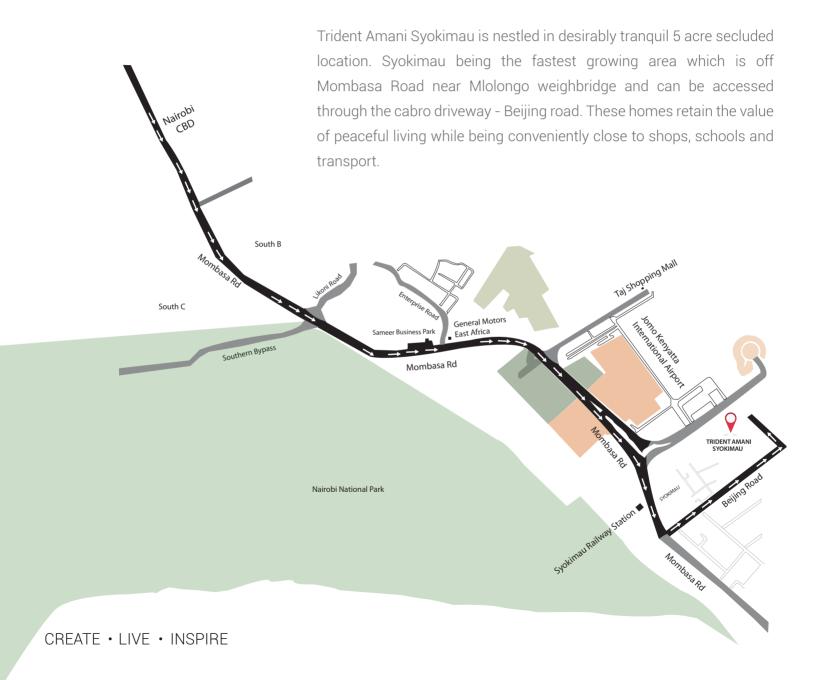

## Location Map

## WHAT'S AROUND YOU

Taj Shopping Mall 12.5 KM Gateway Mall 5.0 KM

Syokimau Railway Station 6.4 KM

Aga Khan University Hospital Clinic 2.7 KM

Eka Hotel 15.5 KM • Panari Hotel 15.2 KM

Jomo Kenyatta International Airport 12.7 KM

Nairobi Central Business District 20 KM

TYPICAL UNIT PLAN = 1060.78FT<sup>2</sup>